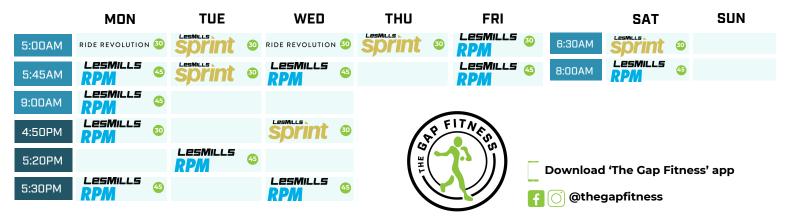

|                       |
| 6:30PM  |                                      | dance 6                  |                  |                            |                           |                | 1/=1                                  |                       |
| 6:35PM  |                                      |                          | BODYBALANCE 45   |                            |                           |                | oad 'The Gap Fi                       | tness' app            |
| 7:10PM  | YOGA 🐵                               |                          |                  |                            |                           | <b>f</b> () @t | hegapfitness                          |                       |

## **CYCLE CUBE TIMETABLE**



## **CARDIO TENNIS TIMETABLE**

|        | MON | TUE    | WED | THU    | FRI |        | SAT         | SUN |
|--------|-----|--------|-----|--------|-----|--------|-------------|-----|
| 6:30PM |     | Gap SS |     | Gap SS | 60  | 7:00AM | GHRC Courts |     |